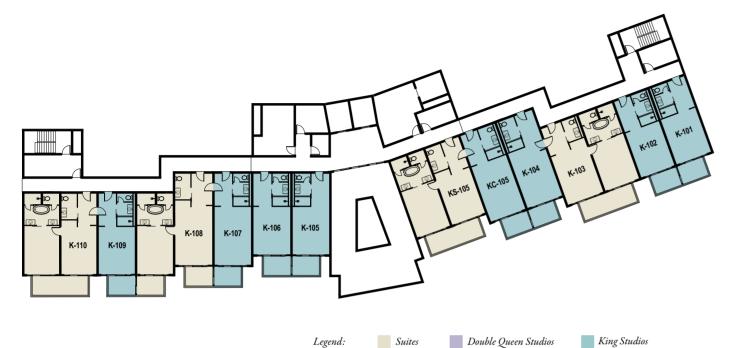

### 1ST FLOOR

Property sizes

|        |              | Ft <sup>2</sup> |       |              | M <sup>2</sup> |       |
|--------|--------------|-----------------|-------|--------------|----------------|-------|
| Unit   | Room<br>Size | Balcony         | Total | Room<br>Size | Balcony        | Total |
| K-101  | 428          | 77              | 505   | 40           | 7              | 47    |
| K-102  | 422          | 77              | 499   | 39           | 7              | 46    |
| K-103  | 847          | 155             | 1002  | 79           | 14             | 93    |
| K-104  | 476          | 77              | 553   | 44           | 7              | 51    |
| KC-105 | 475          | 77              | 552   | 44           | 7              | 51    |
| KS-105 | 846          | 155             | 1001  | 79           | 14             | 93    |
| K-105  | 428          | 77              | 505   | 40           | 7              | 47    |
| K-106  | 418          | 77              | 495   | 39           | 7              | 46    |
| K-107  | 475          | 77              | 552   | 44           | 7              | 51    |
| K-108  | 900          | 155             | 1055  | 84           | 14             | 98    |
| K-109  | 423          | 77              | 500   | 39           | 7              | 46    |
| K-110  | 850          | 155             | 1005  | 79           | 14             | 93    |

Numbers are rounded.

Area is calculated to the centreline of common walls and the exterior of exterior walls.

Legend:

|        |              | Ft <sup>2</sup> |       |              | M <sup>2</sup> |       |
|--------|--------------|-----------------|-------|--------------|----------------|-------|
| Unit   | Room<br>Size | Balcony         | Total | Room<br>Size | Balcony        | Total |
| K-201  | 428          | 77              | 505   | 40           | 7              | 47    |
| K-202  | 422          | 77              | 499   | 39           | 7              | 46    |
| K-203  | 847          | 155             | 1002  | 79           | 14             | 93    |
| K-204  | 476          | 77              | 553   | 44           | 7              | 51    |
| KC-205 | 475          | 77              | 552   | 44           | 7              | 51    |
| KS-205 | 846          | 155             | 1001  | 79           | 14             | 93    |
| K-205  | 428          | 77              | 505   | 40           | 7              | 47    |
| K-206  | 418          | 77              | 495   | 39           | 7              | 46    |
| K-207  | 475          | 77              | 552   | 44           | 7              | 51    |
| K-208  | 900          | 155             | 1055  | 84           | 14             | 98    |
| K-209  | 423          | 77              | 500   | 39           | 7              | 46    |
| K-210  | 850          | 155             | 1005  | 79           | 14             | 93    |