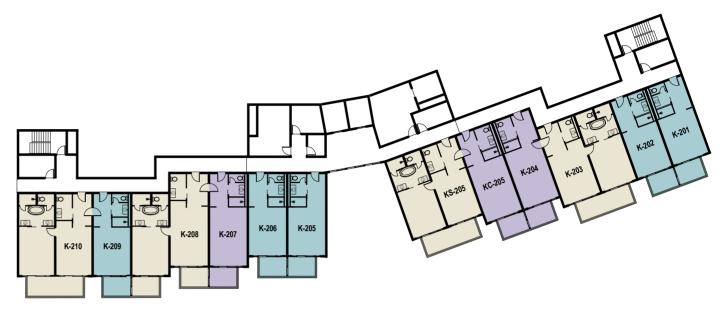

### 2ND FLOOR

Area is calculated to the centreline of common walls and the exterior of exterior walls.

Numbers are rounded.

Area is calculated to the centreline of common walls and the exterior of exterior walls.

Legend:

|        |              | Ft <sup>2</sup> |       |              | M <sup>2</sup> |       |
|--------|--------------|-----------------|-------|--------------|----------------|-------|
| Unit   | Room<br>Size | Balcony         | Total | Room<br>Size | Balcony        | Total |
| K-201  | 428          | 77              | 505   | 40           | 7              | 47    |
| K-202  | 422          | 77              | 499   | 39           | 7              | 46    |
| K-203  | 847          | 155             | 1002  | 79           | 14             | 93    |
| K-204  | 476          | 77              | 553   | 44           | 7              | 51    |
| KC-205 | 475          | 77              | 552   | 44           | 7              | 51    |
| KS-205 | 846          | 155             | 1001  | 79           | 14             | 93    |
| K-205  | 428          | 77              | 505   | 40           | 7              | 47    |
| K-206  | 418          | 77              | 495   | 39           | 7              | 46    |
| K-207  | 475          | 77              | 552   | 44           | 7              | 51    |
| K-208  | 900          | 155             | 1055  | 84           | 14             | 98    |
| K-209  | 423          | 77              | 500   | 39           | 7              | 46    |
| K-210  | 850          | 155             | 1005  | 79           | 14             | 93    |