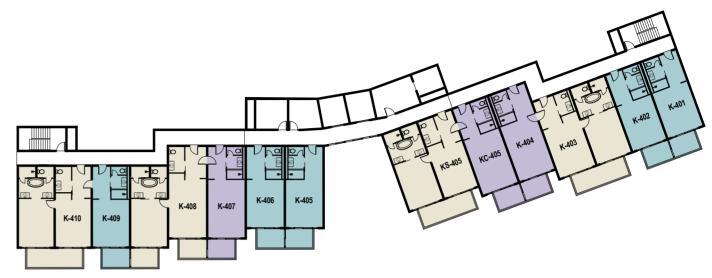

# GROUND FLOOR

Area is calculated to the centreline of common walls and the exterior of exterior walls.

thirteen

### 1ST FLOOR

Property sizes

|        |              | Ft <sup>2</sup> |       |              | M <sup>2</sup> |       |
|--------|--------------|-----------------|-------|--------------|----------------|-------|
| Unit   | Room<br>Size | Balcony         | Total | Room<br>Size | Balcony        | Total |
| K-101  | 428          | 77              | 505   | 40           | 7              | 47    |
| K-102  | 422          | 77              | 499   | 39           | 7              | 46    |
| K-103  | 847          | 155             | 1002  | 79           | 14             | 93    |
| K-104  | 476          | 77              | 553   | 44           | 7              | 51    |
| KC-105 | 475          | 77              | 552   | 44           | 7              | 51    |
| KS-105 | 846          | 155             | 1001  | 79           | 14             | 93    |
| K-105  | 428          | 77              | 505   | 40           | 7              | 47    |
| K-106  | 418          | 77              | 495   | 39           | 7              | 46    |
| K-107  | 475          | 77              | 552   | 44           | 7              | 51    |
| K-108  | 900          | 155             | 1055  | 84           | 14             | 98    |
| K-109  | 423          | 77              | 500   | 39           | 7              | 46    |
| K-110  | 850          | 155             | 1005  | 79           | 14             | 93    |

Numbers are rounded.

Area is calculated to the centreline of common walls and the exterior of exterior walls.

Legend:

|        |              | Ft <sup>2</sup> |       |              | M <sup>2</sup> |       |
|--------|--------------|-----------------|-------|--------------|----------------|-------|
| Unit   | Room<br>Size | Balcony         | Total | Room<br>Size | Balcony        | Total |
| K-201  | 428          | 77              | 505   | 40           | 7              | 47    |
| K-202  | 422          | 77              | 499   | 39           | 7              | 46    |
| K-203  | 847          | 155             | 1002  | 79           | 14             | 93    |
| K-204  | 476          | 77              | 553   | 44           | 7              | 51    |
| KC-205 | 475          | 77              | 552   | 44           | 7              | 51    |
| KS-205 | 846          | 155             | 1001  | 79           | 14             | 93    |
| K-205  | 428          | 77              | 505   | 40           | 7              | 47    |
| K-206  | 418          | 77              | 495   | 39           | 7              | 46    |
| K-207  | 475          | 77              | 552   | 44           | 7              | 51    |
| K-208  | 900          | 155             | 1055  | 84           | 14             | 98    |
| K-209  | 423          | 77              | 500   | 39           | 7              | 46    |
| K-210  | 850          | 155             | 1005  | 79           | 14             | 93    |

Numbers are rounded.

Property sizes