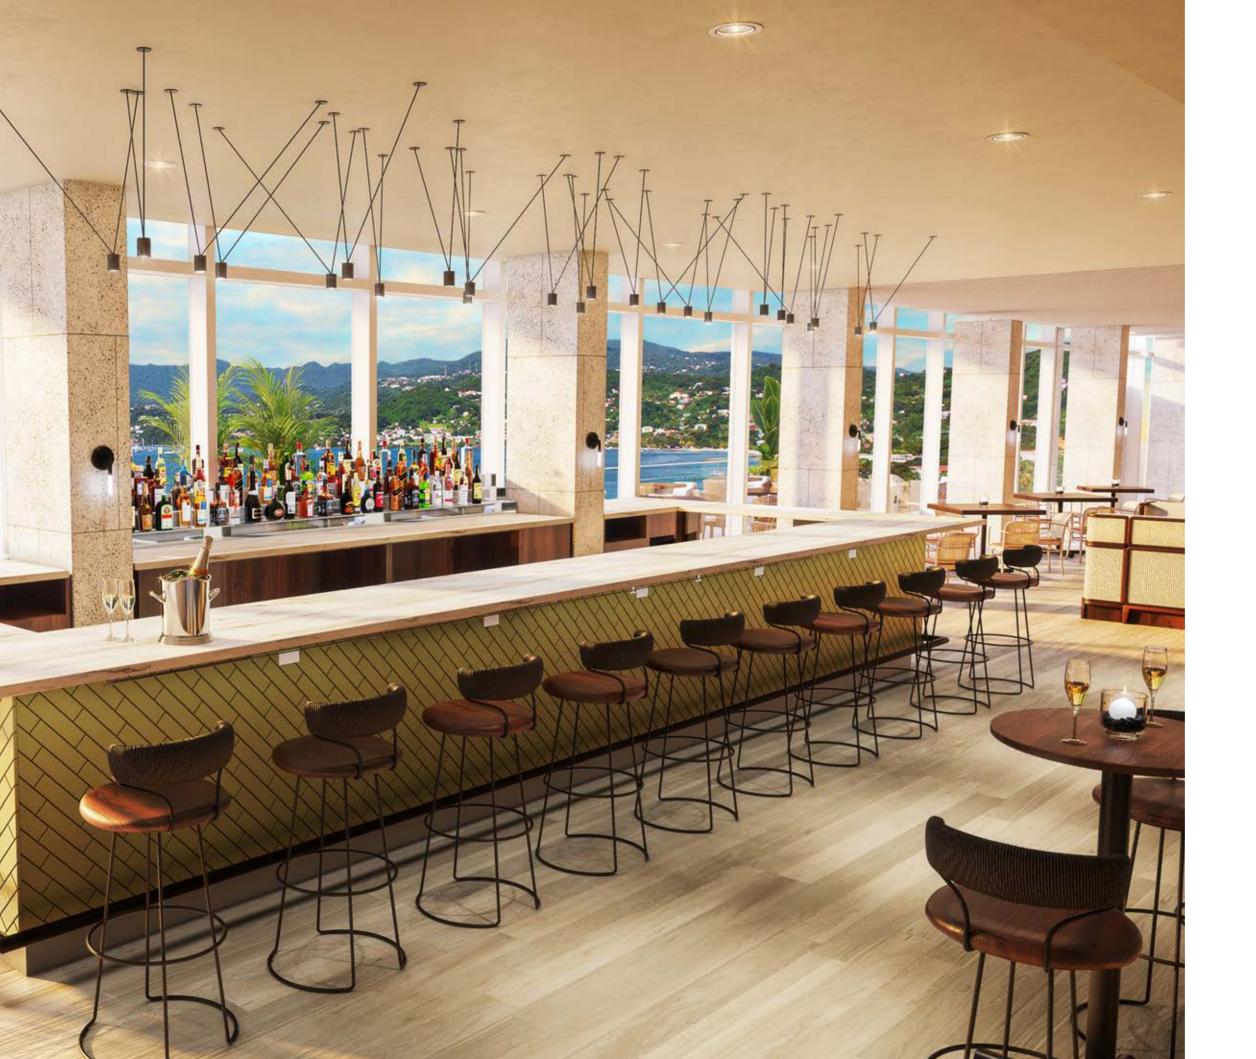

At the top of the Matura building there will be a rooftop bar and lounge, perfect for an evening drink to take in the spectacular view. Elsewhere you will find Kimpton Kawana Bay's boutique health spa, with five treatment rooms and a gym.

#### ROOFTOP BAR

With stunning views overlooking Grand Anse Beach and the Caribbean Sea, the Rooftop Bar will be the perfect place to take in the sunset. Here you will be able to enjoy refreshing cocktails and muse about what tomorrow will bring.