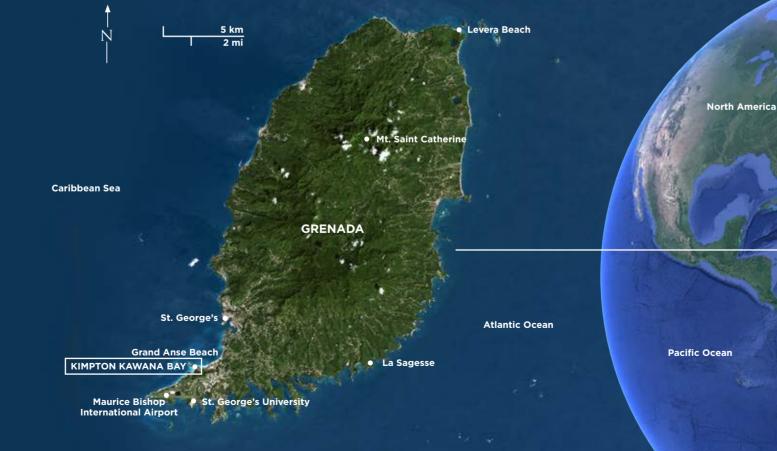

Offering unrivalled tranquility and breathtaking views overlooking miles of golden sands and turquoise sea, Kimpton Kawana Bay is a slice of paradise, yet just a 12-minute drive from Grenada's international airport.

# SETTING THE SCENE

The resort is located at the quieter end of Grand Anse Beach, one of the finest beaches in the Caribbean, a 2 mile stretch of sand ranked by Condé Nast Traveller as one of the best in the world in 2019.

### It's easy to get here

Tourists arrive most days into Grenada's Maurice Bishop International Airport on scheduled flights from New York, Miami, Atlanta, Charlotte, Toronto, London, Frankfurt and a number of Caribbean countries. The airport also offers fixed-based operator services for private jets.