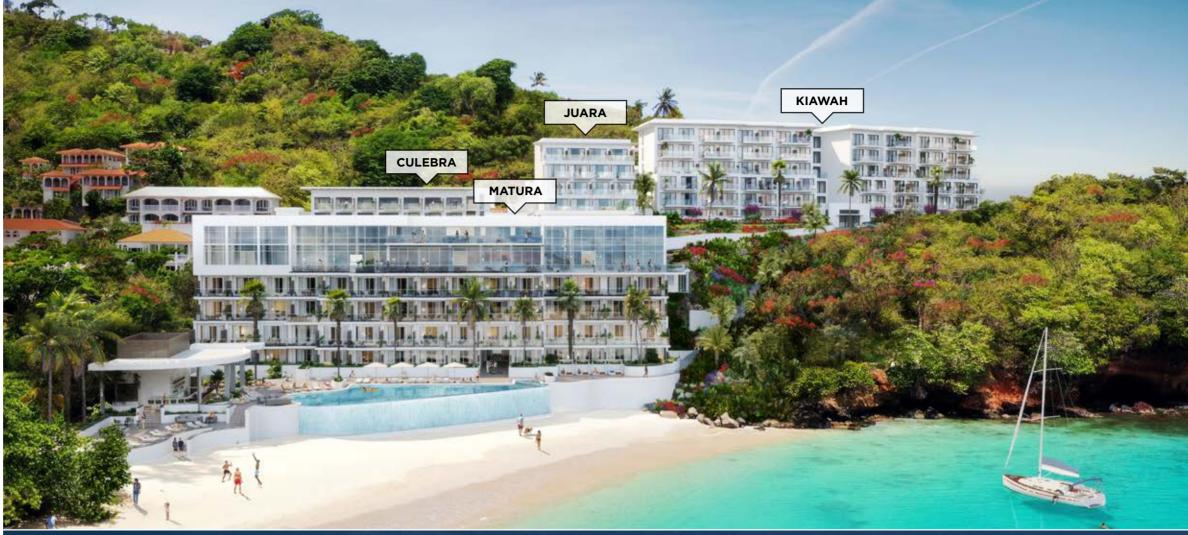

Taking its name from the leatherback turtles that frequent the waters around Grenada, the hotel has a beachfront location on Grand Anse Beach, a nesting ground for these wonderful creatures.

Kiawah is the final phase of the Kimpton Kawana Bay hotel development and is located in an elevated position with open views over Grand Anse Bay and Mourne Rouge Bay.

It comprises 24 luxury 1-bedroom suites and 48 studios, which are for sale through Grenada's highly acclaimed Citizenship by Investment (CBI) programme. Demand is high and properties are being sold on a "first come, first served" basis.

At the top of the Matura building there will be a rooftop bar and lounge, perfect for an evening drink to take in the spectacular view. Elsewhere you will find Kimpton Kawana Bay's boutique health spa, with five treatment rooms and a gym.