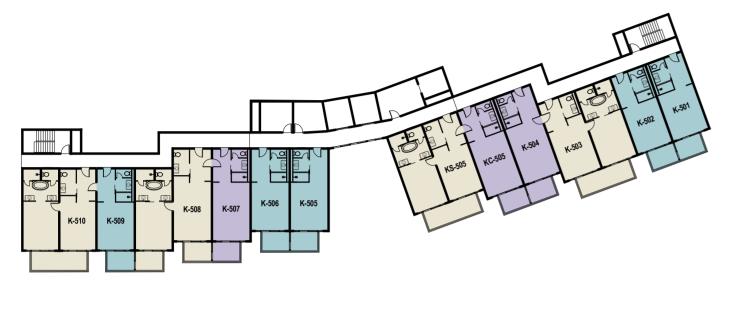

### Property sizes

|        |              | Ft <sup>2</sup> |       |              | M <sup>2</sup> |       |
|--------|--------------|-----------------|-------|--------------|----------------|-------|
| Unit   | Room<br>Size | Balcony         | Total | Room<br>Size | Balcony        | Total |
| K-501  | 428          | 77              | 505   | 40           | 7              | 47    |
| K-502  | 420          | 77              | 497   | 39           | 7              | 46    |
| K-503  | 847          | 155             | 1002  | 79           | 14             | 93    |
| K-504  | 476          | 77              | 553   | 44           | 7              | 51    |
| KC-505 | 475          | 77              | 552   | 44           | 7              | 51    |
| KS-505 | 846          | 155             | 1001  | 79           | 14             | 93    |
| K-505  | 428          | 77              | 505   | 40           | 7              | 47    |
| K-506  | 418          | 77              | 495   | 39           | 7              | 46    |
| K-507  | 475          | 77              | 552   | 44           | 7              | 51    |
| K-508  | 900          | 155             | 1055  | 84           | 14             | 98    |
| K-509  | 423          | 77              | 500   | 39           | 7              | 46    |
| K-510  | 848          | 155             | 1003  | 79           | 14             | 93    |

Numbers are rounded.

Area is calculated to the centreline of common walls and the exterior of exterior walls.

eighteen