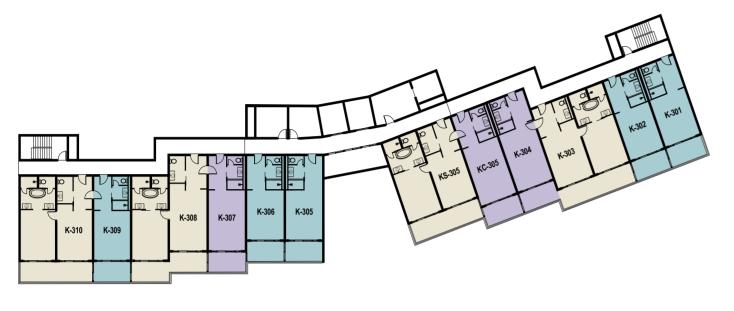

### 3RD FLOOR

Legend: Suites

Double Queen Studios

King Studios

Legend:

### Property sizes

|        |              | Ft <sup>2</sup> |       |              | M <sup>2</sup> |       |
|--------|--------------|-----------------|-------|--------------|----------------|-------|
| Unit   | Room<br>Size | Balcony         | Total | Room<br>Size | Balcony        | Total |
| K-301  | 428          | 106             | 534   | 40           | 10             | 50    |
| K-302  | 420          | 104             | 524   | 39           | 10             | 49    |
| K-303  | 847          | 209             | 1056  | 79           | 19             | 98    |
| K-304  | 476          | 103             | 579   | 44           | 10             | 54    |
| KC-305 | 475          | 105             | 580   | 44           | 10             | 54    |
| KS-305 | 846          | 209             | 1055  | 79           | 19             | 98    |
| K-305  | 428          | 106             | 534   | 40           | 10             | 50    |
| K-306  | 418          | 103             | 521   | 39           | 10             | 49    |
| K-307  | 475          | 105             | 580   | 44           | 10             | 54    |
| K-308  | 900          | 208             | 1108  | 84           | 19             | 103   |
| K-309  | 423          | 104             | 527   | 39           | 10             | 49    |
| K-310  | 848          | 210             | 1058  | 79           | 20             | 99    |

Numbers are rounded.

Area is calculated to the centreline of common walls and the exterior of exterior walls.

Property sizes

|        |              | Ft <sup>2</sup> |       |              | M²      |       |
|--------|--------------|-----------------|-------|--------------|---------|-------|
| Unit   | Room<br>Size | Balcony         | Total | Room<br>Size | Balcony | Total |
| K-401  | 428          | 77              | 505   | 40           | 7       | 47    |
| K-402  | 420          | 77              | 497   | 39           | 7       | 46    |
| K-403  | 847          | 155             | 1002  | 79           | 14      | 93    |
| K-404  | 476          | 77              | 553   | 44           | 7       | 51    |
| KC-405 | 475          | 77              | 552   | 44           | 7       | 51    |
| KS-405 | 846          | 155             | 1001  | 79           | 14      | 93    |
| K-405  | 428          | 77              | 505   | 40           | 7       | 47    |
| K-406  | 418          | 77              | 495   | 39           | 7       | 46    |
| K-407  | 475          | 77              | 552   | 44           | 7       | 51    |
| K-408  | 900          | 155             | 1055  | 84           | 14      | 98    |
| K-409  | 423          | 77              | 500   | 39           | 7       | 46    |
| K-410  | 848          | 155             | 1003  | 79           | 14      | 93    |