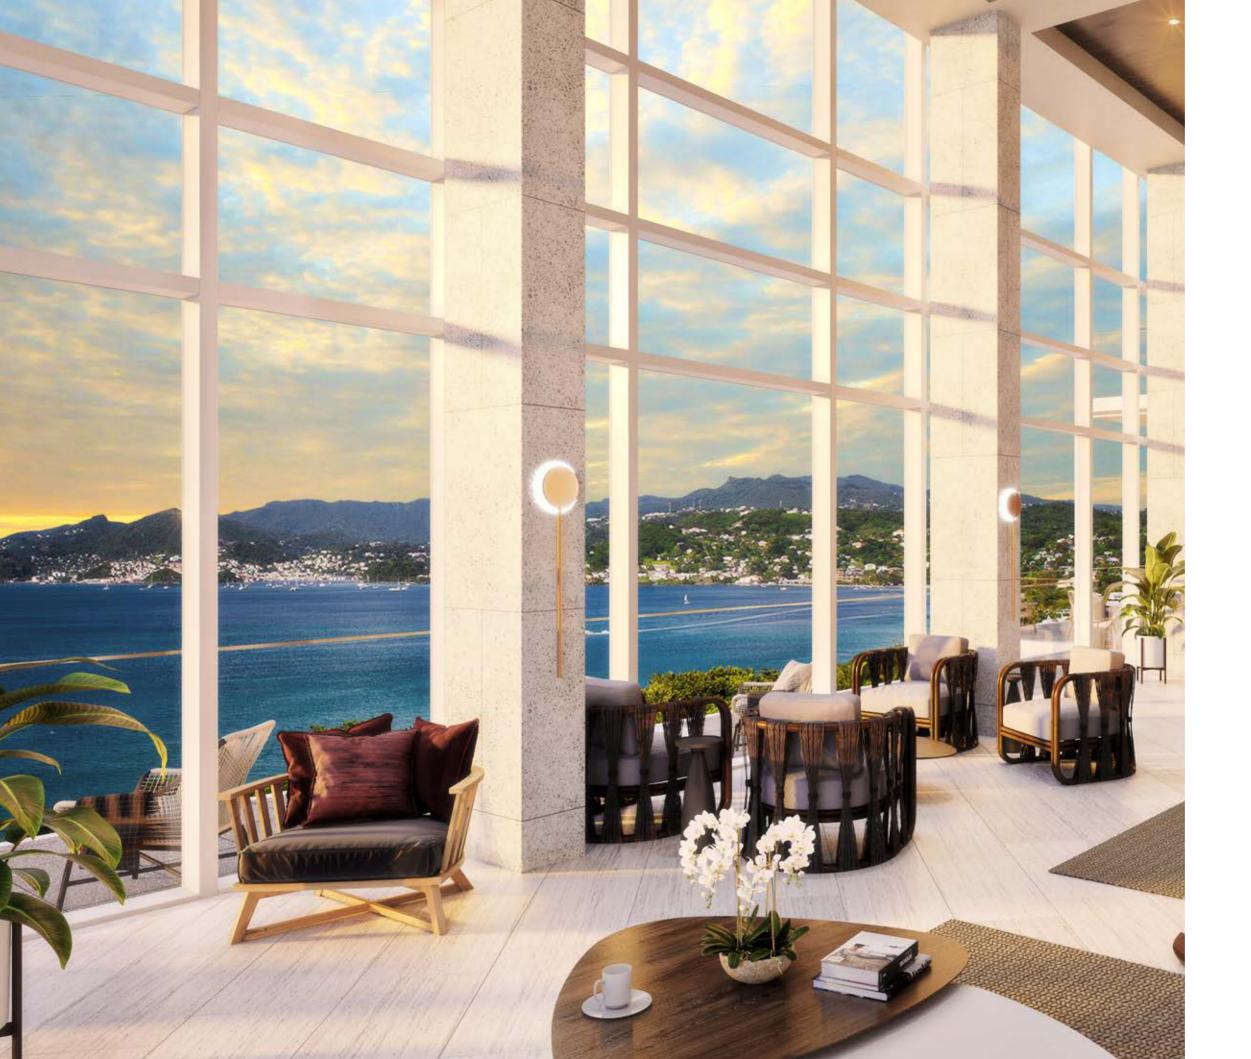

At the top of the Matura building there will be a rooftop bar and lounge, perfect for an evening drink to take in the spectacular view. Elsewhere you will find Kimpton Kawana Bay's boutique health spa, with five treatment rooms and a gym.

# KIMPTON Kawana bay

Suites

Studios

Infinity Pool overlooking Grand Anse Beach

Fine Dining Restaurant

Rooftop Bar

Lounge Bar

Beach Bar