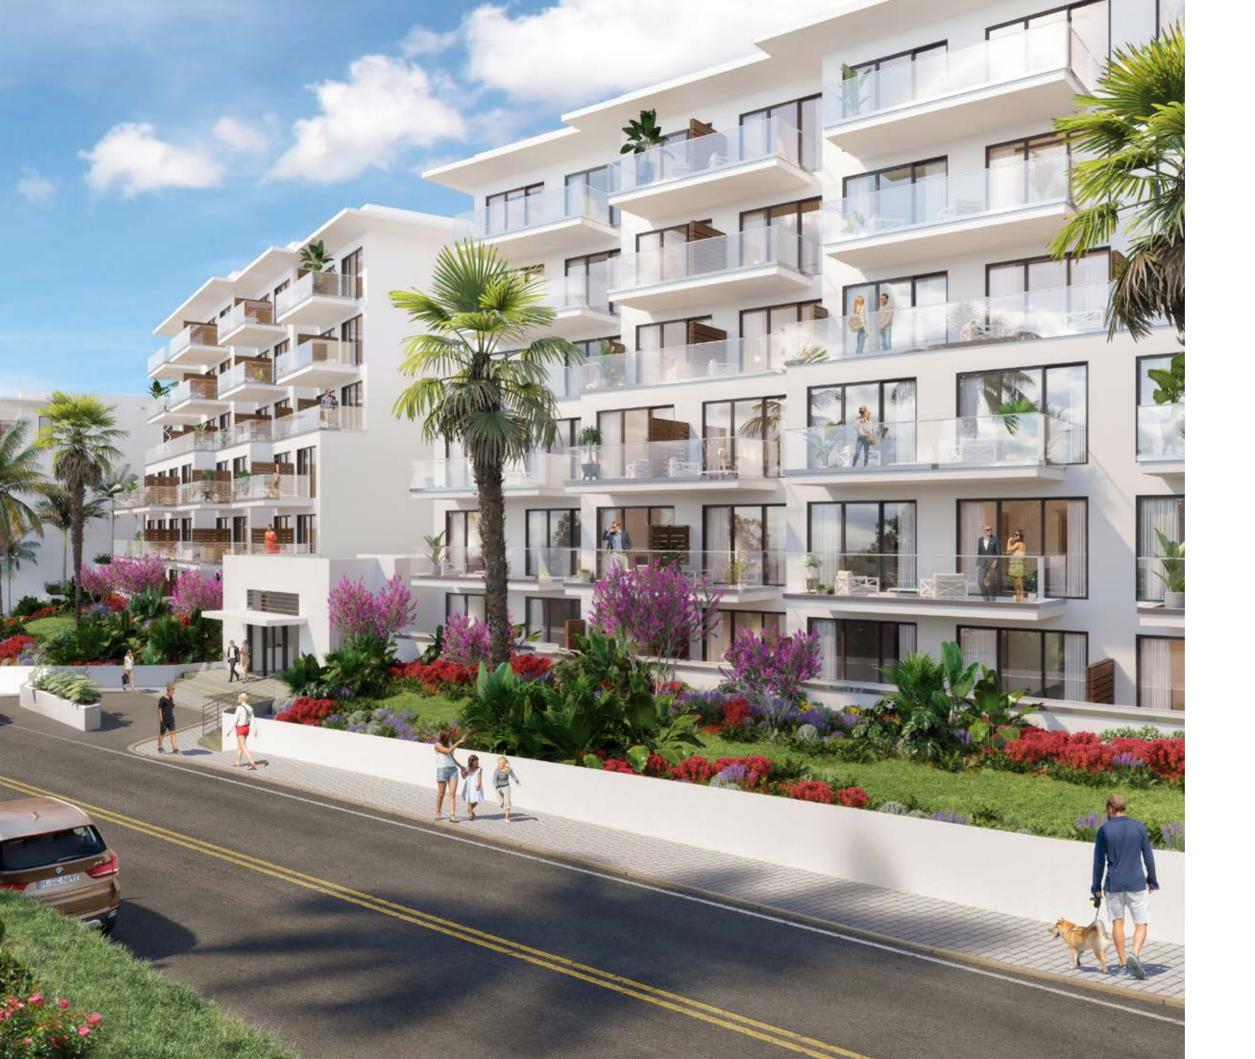

The most striking thing about this resort is its unique and dramatic site. It rises to 140 feet above sea level giving dramatic views from almost every viewpoint. The long sweep of the beach, the town of St George's and Grenada's mountainous skyline will be seen from almost every room.

The location offers gentle ocean breezes and a greater degree of exclusivity, as the resort is tucked away at the sheltered end of Grand Anse Bay.

While guests will enjoy the peaceful haven of the resort, it is within walking distance of lively bars and restaurants and is a great gateway for all kinds of holiday adventures.

# DRAMATIC SEA VIEWS & DARING DESIGNS

The hotel's terraced design blends beautifully into the unique hillside setting ensuring that each suite and studio captures the magnificent view.

Striking contemporary architecture unites with the natural landscape and local setting to create a haven of tranquility. The interior design bursts with light, natural colours, water features and foliage to deliver a world-class experience to guests.

Matching interior and exterior surfaces provide a seamless link from inside to outside.

This has resulted in a building, which stands out from the lush green landscape, while complementing the dramatic topography.