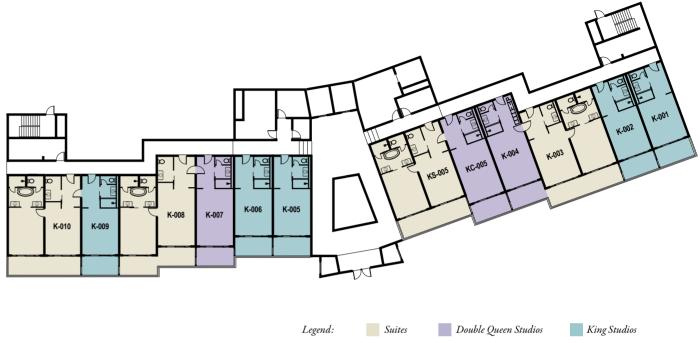

# GROUND FLOOR

Area is calculated to the centreline of common walls and the exterior of exterior walls.

thirteen

### Property sizes

|        |              | Ft <sup>2</sup> |       |              | M²      |       |
|--------|--------------|-----------------|-------|--------------|---------|-------|
| Unit   | Room<br>Size | Balcony         | Total | Room<br>Size | Balcony | Total |
| K-001  | 428          | 106             | 534   | 40           | 10      | 50    |
| K-002  | 420          | 104             | 524   | 39           | 10      | 49    |
| K-003  | 848          | 209             | 1057  | 79           | 19      | 98    |
| K-004  | 476          | 103             | 579   | 44           | 10      | 54    |
| KC-005 | 475          | 105             | 580   | 44           | 10      | 54    |
| KS-005 | 836          | 206             | 1042  | 78           | 19      | 97    |
| K-005  | 418          | 104             | 522   | 39           | 10      | 49    |
| K-006  | 418          | 103             | 521   | 39           | 10      | 49    |
| K-007  | 475          | 105             | 580   | 44           | 10      | 54    |
| K-008  | 900          | 208             | 1108  | 84           | 19      | 103   |
| K-009  | 423          | 104             | 527   | 39           | 10      | 49    |
| K-010  | 848          | 210             | 1058  | 79           | 20      | 99    |

Numbers are rounded.